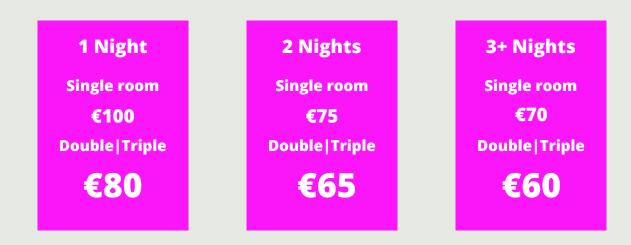

# Accomodation

#### Hotel Olea | Liberty Plaza | Kaneo

HALF BOARD \*per person, per night | (lunch +15€ per person, per day)

The advance payment is 15% of the total amount and is due by August 1.

The remaining amount must be paid by September 15.